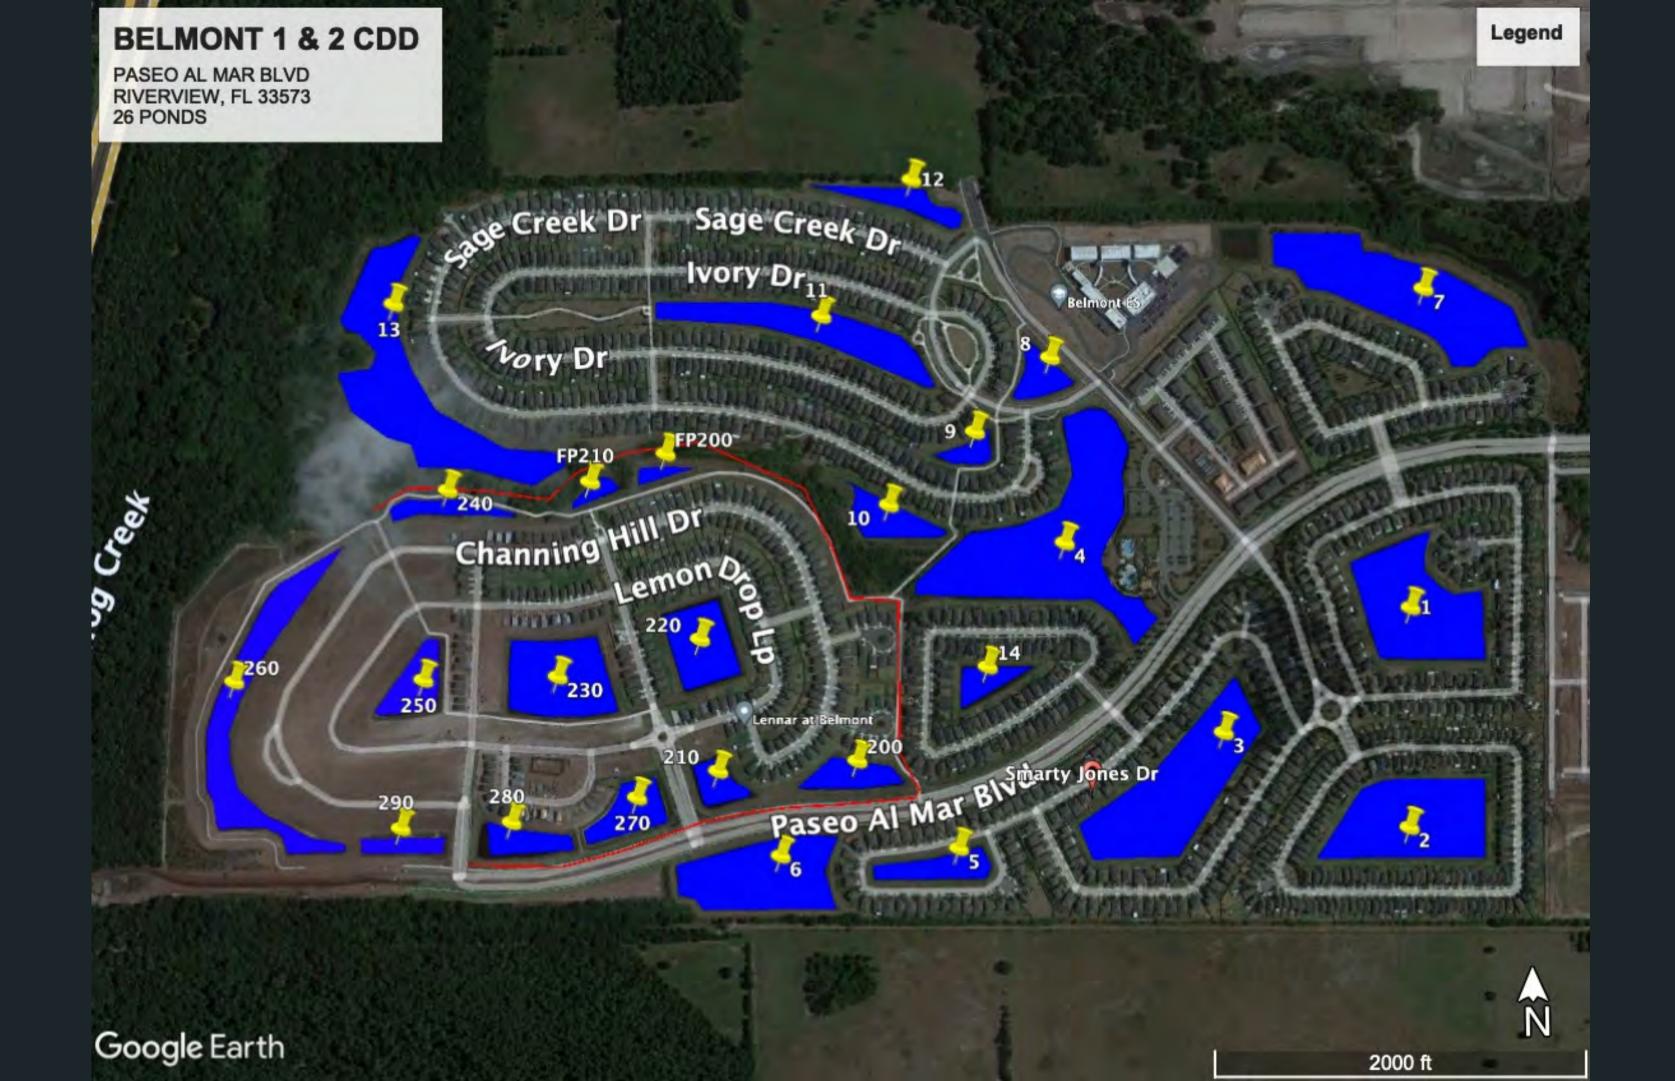

** 

Mowed and trimmed. Minimal algae present



**Entrance Bed - Clean And Trimmed** 

Flowers doing well, mulched and trimmed



**West Common Area- Mowed And Line Trimmed** 



West Entrance- Mowed, Trimmed And Weeds Sprayes



**Entrnace Trimmed- Some Plants Struggling** 



**Entrance Pond And Turf** 

**Created:** Fri, 4/5/2024 Mowed and edged



Pond Clean- No Algae Created: Fri, 4/5/2024 Mowed and trimmed



**Entrance Pond Mowed And Trimmmed** 



**Round About - Looked Dry** 

Not A Fieldstone area but plants are struggling. Looked dry



**Entrance- Some Weeds Present And Turf Needs Fertilizer** 



West Pond- Mowed And Trimmed- No Debris Or Algae



**Back Pond- Mowed And Maintained** 



**Second Back Pond- Mowed And Maintained** 

## Tab 7



# MONTHLY REPORT

APRIL, 2024





Prepared for: Debby Bayne Wallace

Prepared By: Devon Craig

## SUMMARY:

Spring time is here. Air temperatures are warming up and as a result water temperatures are following especially on the smaller bodies of water. Prevent maintenance is being applied to slow down blooms as a result of the warmer water. Our maintenance teams goal is to stay ahead of these unsightly blooms as best as possible. Ponds are are a maintenance level and ready for summer.







Pond #200 Treated for Algae and Shoreline Vegetation.

Pond #210 Treated for Algae and Shoreline Vegetation.

Pond #220 Treated for Shoreline Vegetation.







Pond #230 Treated for Shoreline Vegetation.

Pond #240 Treated for Algae and Shoreline Vegetation.

Pond #250 Treated for Shoreline Vegetation.







Pond #260 Treated for S